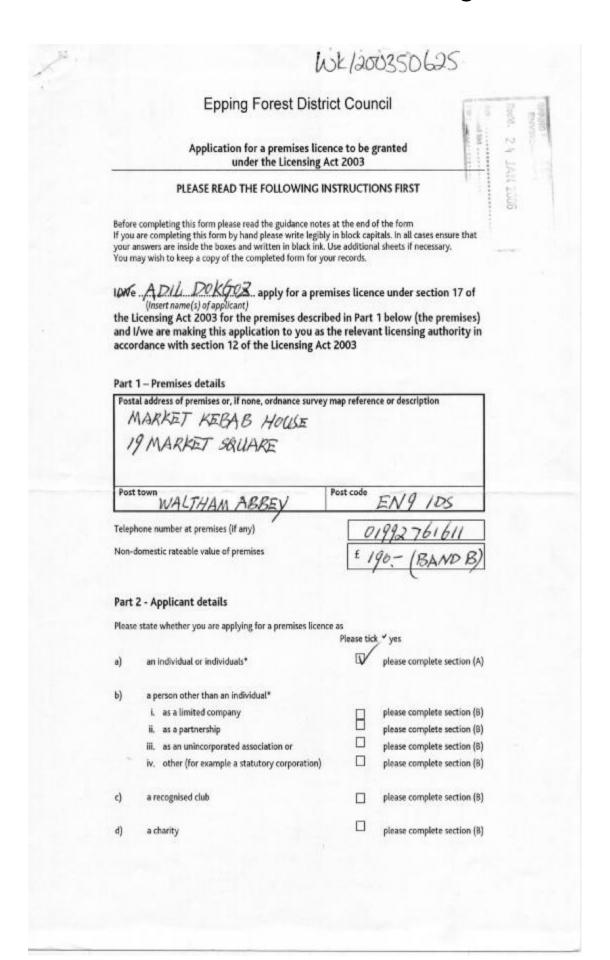

Inspection of background papers may be arranged by contacting the officer responsible for the item.

6. LICENSING ACT 2003 - APPLICATION TO VARY A PREMISES LICENCE - MARKET KEBABS, MARKET SQUARE, WALTHAM ABBEY (Pages 11 - 20)

### **Decision Required:**

To consider an application to vary a Premises Licence at Market Kebabs in Market Square, Waltham Abbey.

An application to vary a Premises Licence for the above premises has been received, along with a representation from an interested party.